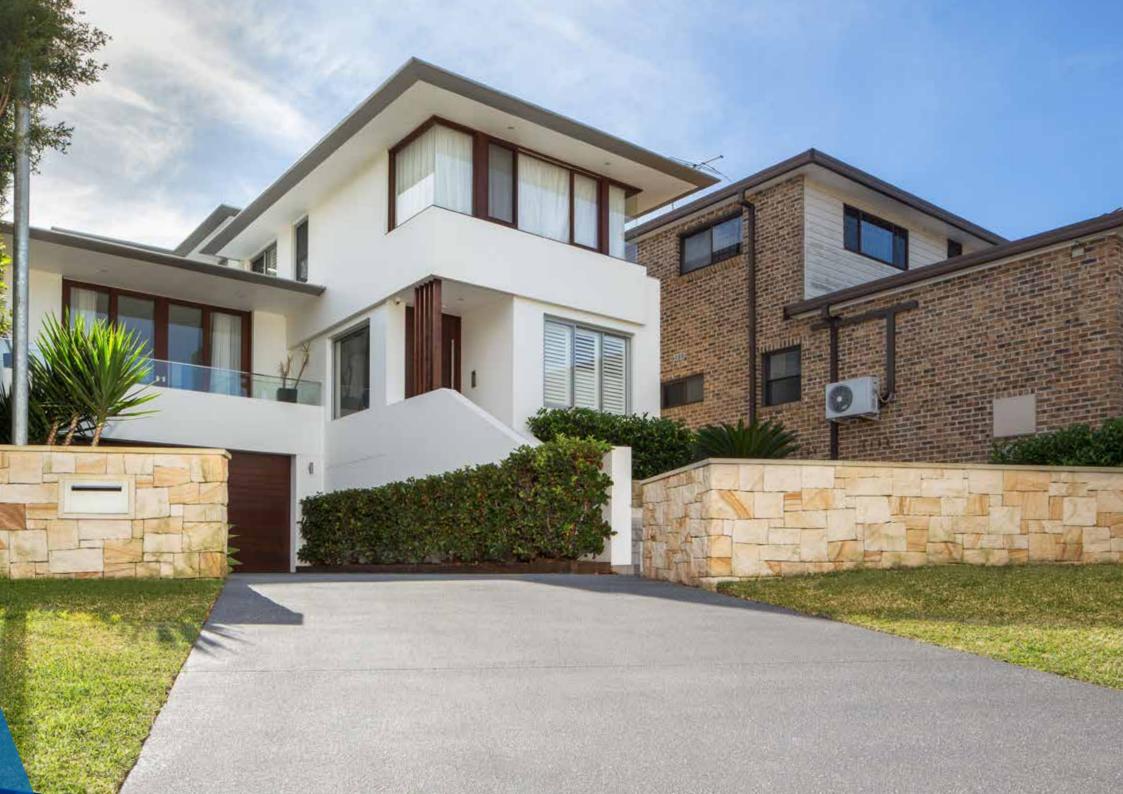

# MAKE YOUR FIRST IMPRESSION A STATEMENT

Creative choice of Designer Concrete Coatings contemporary CMM-3000 colour range applied to the surface of fresh cast-in-place concrete produce a striking architectural focus and long-lasting finish. Trowel-texturing appropriate for the driveway or footpath pavement slope offers slip resistance without compromising visual appeal. Full-colour or use in conjunction with stamp impression or stencilled paving patterns to replicate the natural character of traditional segmental paving materials; and, complement with smart yet simple landscaping feature to bring together an outdoor space of dramatic effect to enhance your home style – your concrete paving design ideas.

## BRING THE OUTSIDE IN WITH BEAUTIFUL LIVING AREAS

Designer Concrete Coatings CRS-3000 resurfacing system is the architectural answer for existing concrete paving surfaces whether you want to create an outdoor retreat or transform your outdoor space or patio into an extension of in-style alfresco living area to entertain or to just enjoy its atmosphere and ambience.