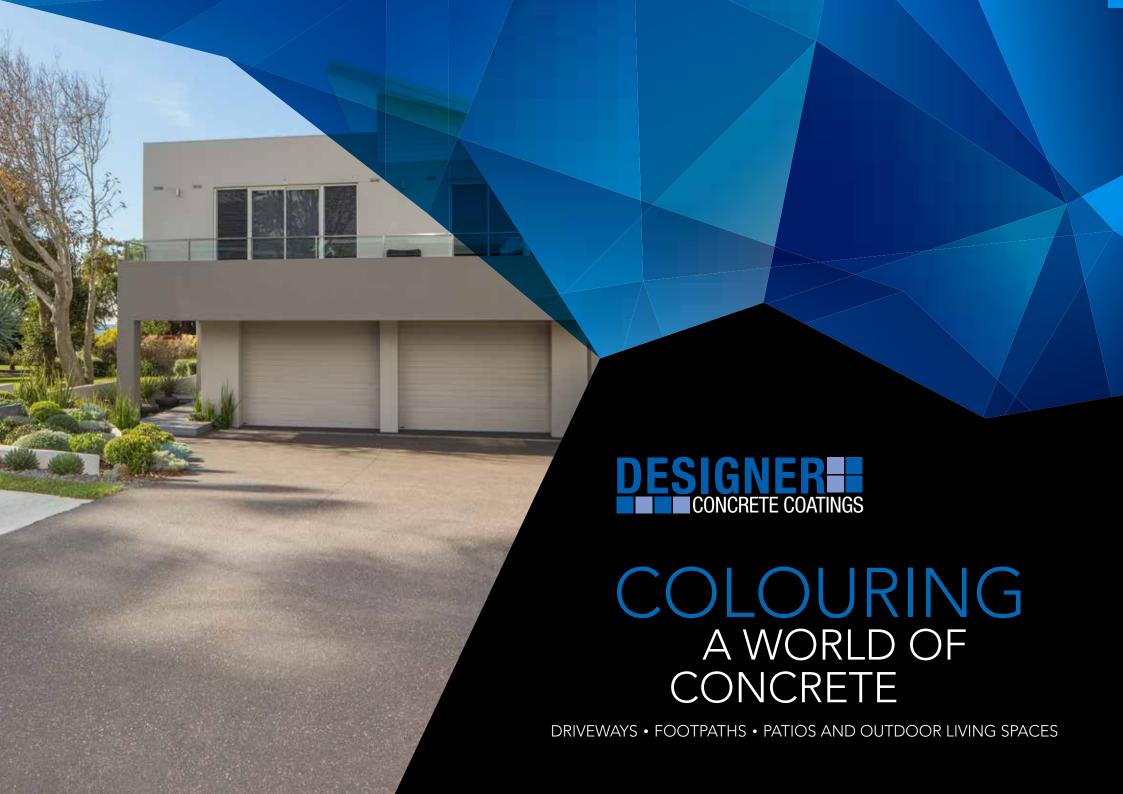

# MAKE YOUR FIRST IMPRESSION A STATEMENT

Creative choice of Designer Concrete Coatings contemporary CMM-3000 colour range applied to the surface of fresh cast-in-place concrete produce a striking architectural focus and long-lasting finish. Trowel-texturing appropriate for the driveway or footpath pavement slope offers slip resistance without compromising visual appeal. Full-colour or use in conjunction with stamp impression or stencilled paving patterns to replicate the natural character of traditional segmental paving materials; and, complement with smart yet simple landscaping feature to bring together an outdoor space of dramatic effect to enhance your home style – your concrete paving design ideas.

Create your personal style with garden feature. Add character with platform decking adaptable for a variety of entertainment purposes. And for the crafted paving touch, choose from the modern range of in-trend Designer Concrete Coatings' colours; and, distinctive resurfacing finishes that offer difference to your outdoor space. You can have the look of textured duo-coloured 600mm custom-crafted square tiles with 9mm joints placed symmetrically of diagonally. Or smooth trowel-down finish in large block tile with 6mm joints. Or flecked "granite look' continuous sprayed-texture finish to suit your paving design style and space. Optional standard finish alternatives inclusive of saw-cut square tile design may also be applied. In every way, you will discover that Designer Concrete Coatings CRS-3000 resurfacing system will change your view of plain concrete paving outside your home