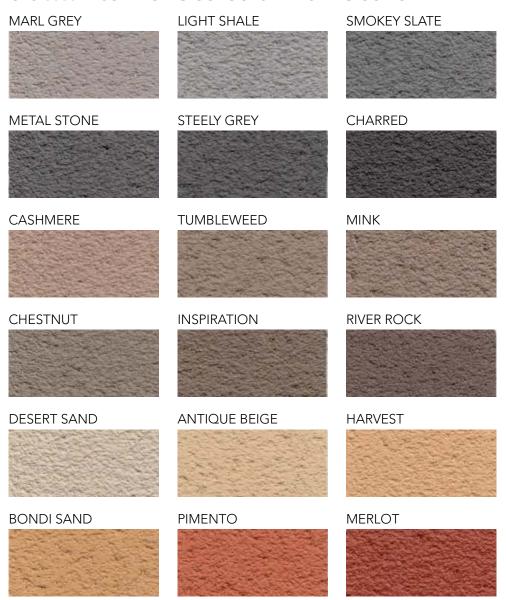

### **COLOURS**

#### CRS-3000 RESURFACING COLOURS – EXISTING CONCRETE

### CMM-3000 MULTI-MIX COLOURS – FRESH CAST-IN-PLACE CONCRETE SANDY BEIGE LIGHTSTONE SANDSTONE LIGHT TERRACOTTA **BRICK RED** DARK TERRACOTTA **GUNMETAL** LIGHT GREY FRENCH GREY MOCHA COFFEE **FAWN FOSSIL REPTILE TRUFFLE BLUESTONE** CHARCOAL **SMOKEY BLACK**

<sup>\*</sup>Colours shown are representative only limited to 4-colour print process. View more precise colour samples displayed at your nearest Designer Concrete Coatings sales branch or authorised product distributor.