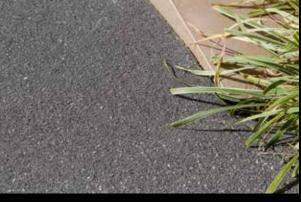

# MAKE YOUR FIRST IMPRESSION A STATEMENT

Creative choice of Designer Concrete Coatings contemporary CMM-3000 colour range applied to the surface of fresh cast-in-place concrete produce a striking architectural focus and long-lasting finish. Trowel-texturing appropriate for the driveway or footpath pavement slope offers slip resistance without compromising visual appeal. Full-colour or use in conjunction with stamp impression or stencilled paving patterns to replicate the natural character of traditional segmental paving materials; and, complement with smart yet simple landscaping feature to bring together an outdoor space of dramatic effect to enhance your home style – your concrete paving design ideas.

## MORE THAN JUST A PRETTY FACE

Designer Concrete Coatings' product quality assurance is more than the ability to replicate the natural colour character and textures of traditional tile and masonry surfaces that beautifully complement adjoining composite landscaping materials. Our concrete colour systems are the ideal choice for all-weather paving solutions that offer a durable, hardwearing and practical material for covered spaces as well as outdoor spaces exposed to the environment. And has the capability to withstand the pedestrian and vehicular traffic densities intended for the supporting pavement design loadings.