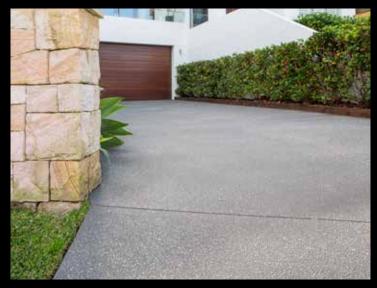

# MAKE YOUR FIRST IMPRESSION A STATEMENT

Creative choice of Designer Concrete Coatings contemporary CMM-3000 colour range applied to the surface of fresh cast-in-place concrete produce a striking architectural focus and long-lasting finish. Trowel-texturing appropriate for the driveway or footpath pavement slope offers slip resistance without compromising visual appeal. Full-colour or use in conjunction with stamp impression or stencilled paving patterns to replicate the natural character of traditional segmental paving materials; and, complement with smart yet simple landscaping feature to bring together an outdoor space of dramatic effect to enhance your home style – your concrete paving design ideas.

## MORE THAN JUST A PRETTY FACE

Designer Concrete Coatings' product quality assurance is more than the ability to replicate the natural colour character and textures of traditional tile and masonry surfaces that beautifully complement adjoining composite landscaping materials. Our concrete colour systems are the ideal choice for all-weather paving solutions that offer a durable, hardwearing and practical material for covered spaces as well as outdoor spaces exposed to the environment. And has the capability to withstand the pedestrian and vehicular traffic densities intended for the supporting pavement design loadings.