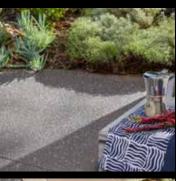

# MAKE YOUR FIRST IMPRESSION A STATEMENT

Creative choice of Designer Concrete Coatings contemporary CMM-3000 colour range applied to the surface of fresh cast-in-place concrete produce a striking architectural focus and long-lasting finish. Trowel-texturing appropriate for the driveway or footpath pavement slope offers slip resistance without compromising visual appeal. Full-colour or use in conjunction with stamp impression or stencilled paving patterns to replicate the natural character of traditional segmental paving materials; and, complement with smart yet simple landscaping feature to bring together an outdoor space of dramatic effect to enhance your home style – your concrete paving design ideas.

## BRING THE OUTSIDE IN WITH BEAUTIFUL LIVING AREAS

Designer Concrete Coatings CRS-3000 resurfacing system is the architectural answer for existing concrete paving surfaces whether you want to create an outdoor retreat or transform your outdoor space or patio into an extension of in-style alfresco living area to entertain or to just enjoy its atmosphere and ambience.

Create your personal style with garden feature. Add character with platform decking adaptable for a variety of entertainment purposes. And for the crafted paving touch, choose from the modern range of in-trend Designer Concrete Coatings' colours; and, distinctive resurfacing finishes that offer difference to your outdoor space. You can have the look of textured duo-coloured 600mm custom-crafted square tiles with 9mm joints placed symmetrically of diagonally. Or smooth trowel-down finish in large block tile with 6mm joints. Or flecked "granite look' continuous sprayed-texture finish to suit your paving design style and space. Optional standard finish alternatives inclusive of saw-cut square tile design may also be applied. In every way, you will discover that Designer Concrete Coatings CRS-3000 resurfacing system will change your view of plain concrete paving outside your home