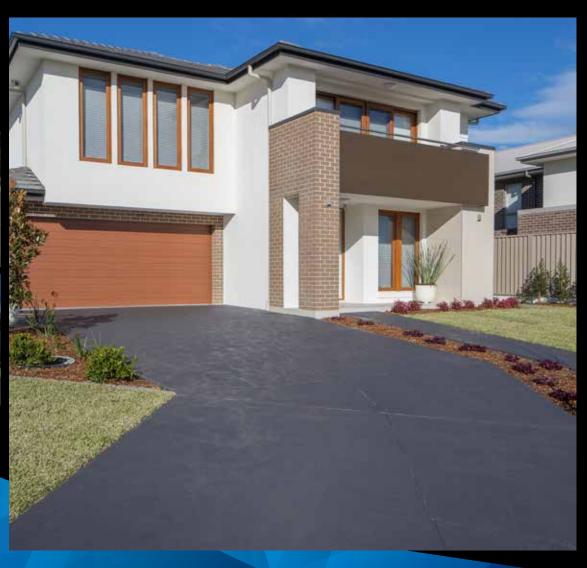

# MAKE YOUR FIRST IMPRESSION A STATEMENT

Creative choice of Designer Concrete Coatings contemporary CMM-3000 colour range applied to the surface of fresh cast-in-place concrete produce a striking architectural focus and long-lasting finish. Trowel-texturing appropriate for the driveway or footpath pavement slope offers slip resistance without compromising visual appeal. Full-colour or use in conjunction with stamp impression or stencilled paving patterns to replicate the natural character of traditional segmental paving materials; and, complement with smart yet simple landscaping feature to bring together an outdoor space of dramatic effect to enhance your home style – your concrete paving design ideas.