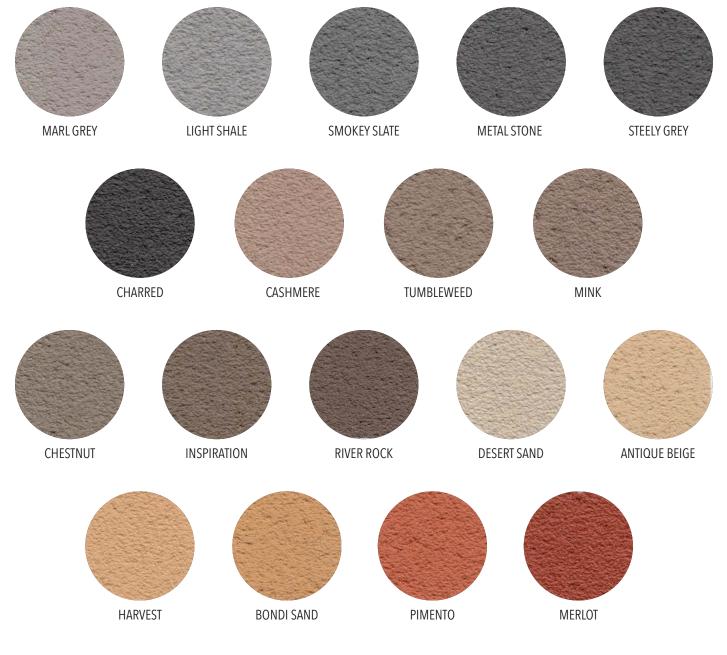

## **CONCRETE RESURFACING COLOUR SELECTOR**

Colours on this chart are represented as closely as possible to the finished product. Variations in shading may occur, depending on conditions and finishing practice. Designer Concrete colours shown on this chart are specifically formulated for use in installation of decorative concrete, where strong, lasting colours are required.