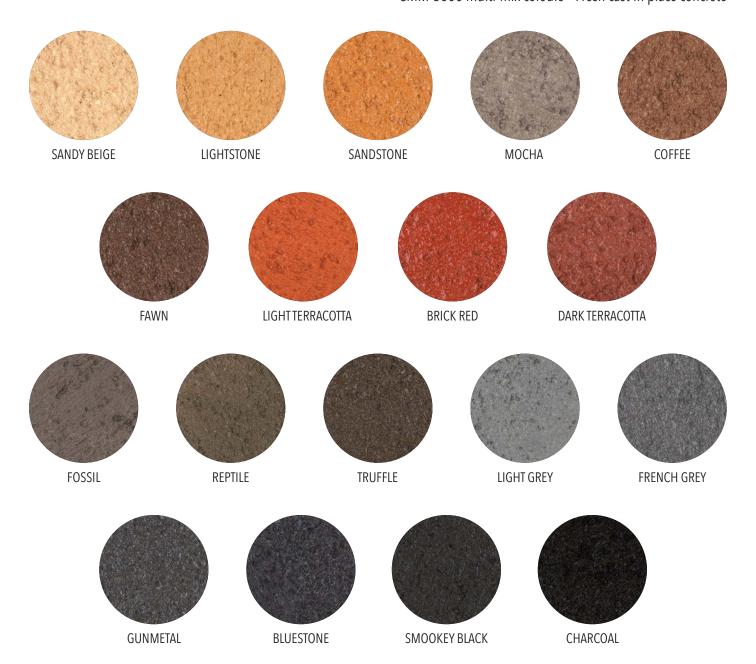

Creates the look of slate or rustic stone CMM-3000 multi-mix colours – Fresh cast-in place concrete

Colours shown are representative only limited to 4-colour print process. View more precise colour samples displayed at your nearest Designer Concrete Coatings sales branch or authorised product distributor.