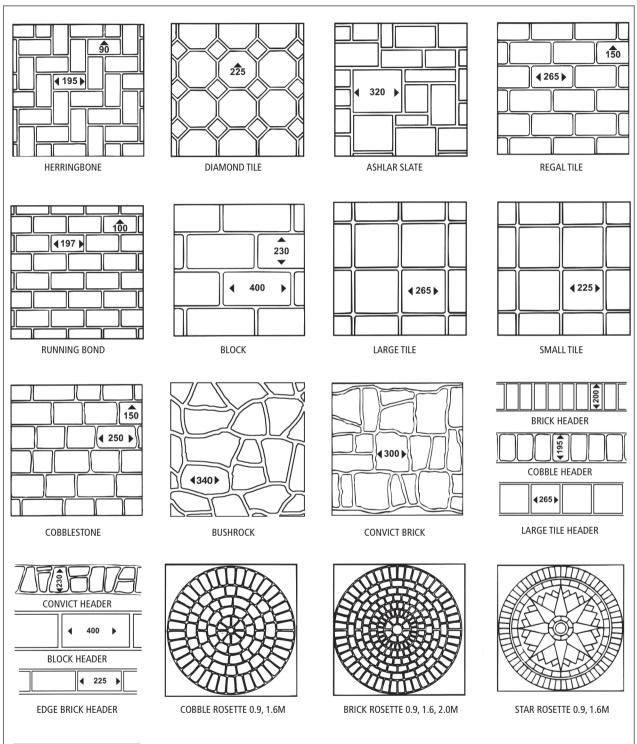

## **IMPORTANT NOTICE**

Stencil patterns depicted on this chart are representative only of the brick and tile paving designs and header course varieties available. They are presented on this chart for general guidance only. We recommend that before specifying any stencil pattern that potential purchasers visit a Designer Concrete Coatings branch or agent or where possible a completed project by their contractor to confirm the size and design dimensions of their chosen stencil pattern BEFORE instructing their contractor to carry out the work. It is the responsibility of the pavement owner to satisfy themselves of the correct and intended outcome purpose of use of the stencil product.